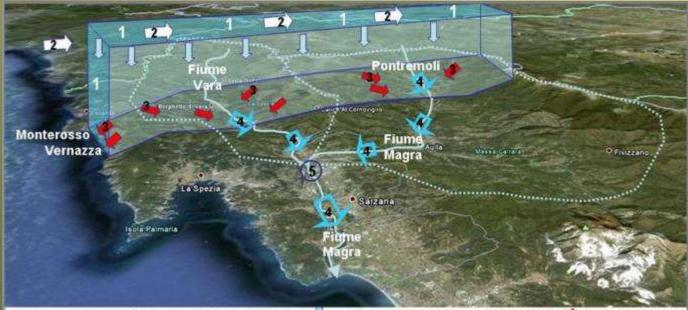

# THE SCIENTIFIC EXPLICATION: WHY AN EVENT BECAME A DISASTER

1= area interessata dalle principali precipitazioni 1 : 2 = percorso dei cumulo nembi; 2 = colate detritiche, innescatesi lungo i versanti, che si sono riversate negli alvei devastando alcuni centri abitati di fondo valle; 4 = piene fluviali prevalentemente alimentate dall'acqua precipitata nella fascia 1.(5) = stazione idrometrica di Fornola poco a valle della confluenza del F. Vara nel F. Magra. La portata massima del F. Magra ha superato i 3.000 mc3/s.