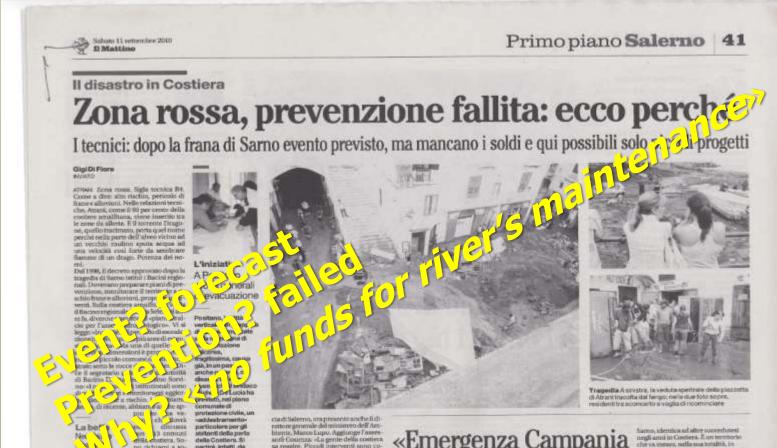

### Il disastro in Costiera

## La protezione civile: subito lavori a monte del torrente

Il vice di Bertolaso in sopralluogo: «Un evento improvviso e raro, ma bisogna copyi e col pericolo»

## «Allarme lanciato ma nessuno ci ha dato retta»

Il disastro in Costiera

L'esperto: eventi più circoscritti per fuggire c'è un'ora di tempo