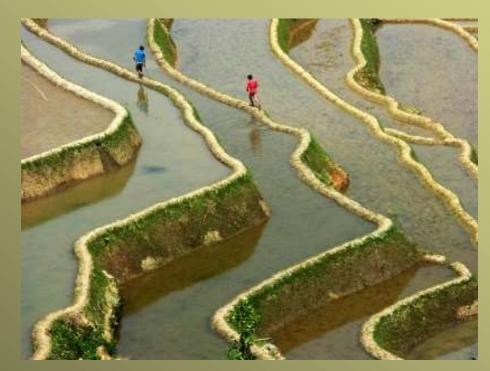

### MORPHOLOGY + CLIMATE + LOCAL CULTURE = A PERFET SCENE

### (but a very efficient agro-system -an effective landslide prevention too)

Ravello September 28 2018