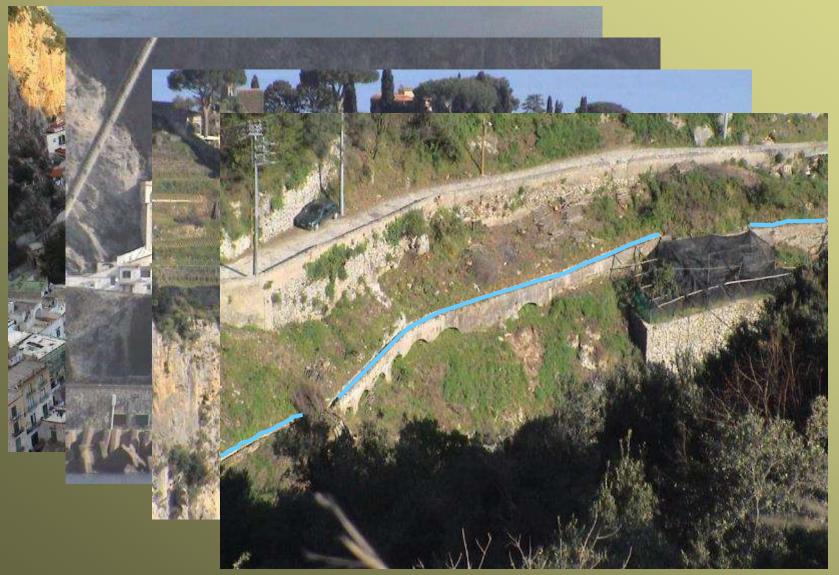

# IN CULTURAL LANDSCAPES SOIL ADAPTATION, IRRIGATION SYSTEMS AND CULTIVATIONS HAS BEEN POSITIVELY TESTED **BY HUNDRED OF EXTREME EVENTS SAVING CULTURAL LANDSCAPES CAN PREVENT LOCAL NATURAL DISASTERS**