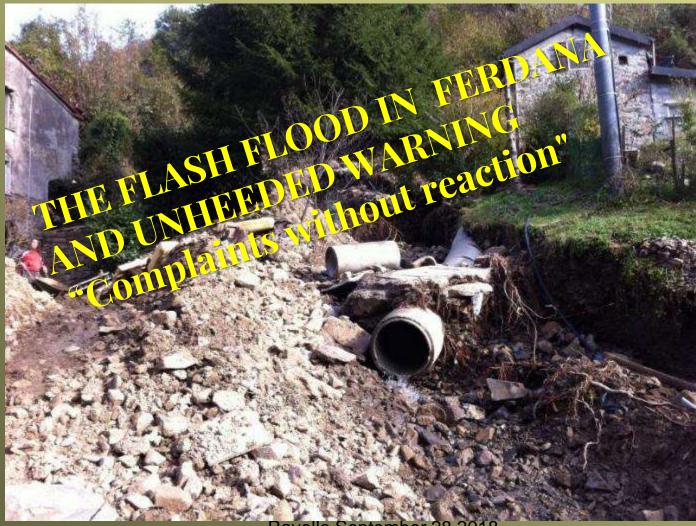

### 2011 October – 5 Terre (Italy) flash flood

AFTER A DISASTER

Ravello September 28 2018

SYSTEMIC ORIGINS – *Political 1* WHY **BEFORE** «NO FUNDS» and **AFTER** «QUICKLY THE MAINTENANCE»?

 The decision-makers tend to privilege interventions giving them visibility (e.g the unveiling of a new building), rather than a territory's appropriate and continuous maintenance (no visible) SYSTEMIC ORIGINS – *Political 2* WHY **BEFORE** «NO FUNDS» and **AFTER** «QUICKLY THE MAINTENANCE»?

- **Before,** to obtain funds for maintenance demands a strong competition with political colleagues.
- After, no opposition to obtain and use funds for rehabilitation